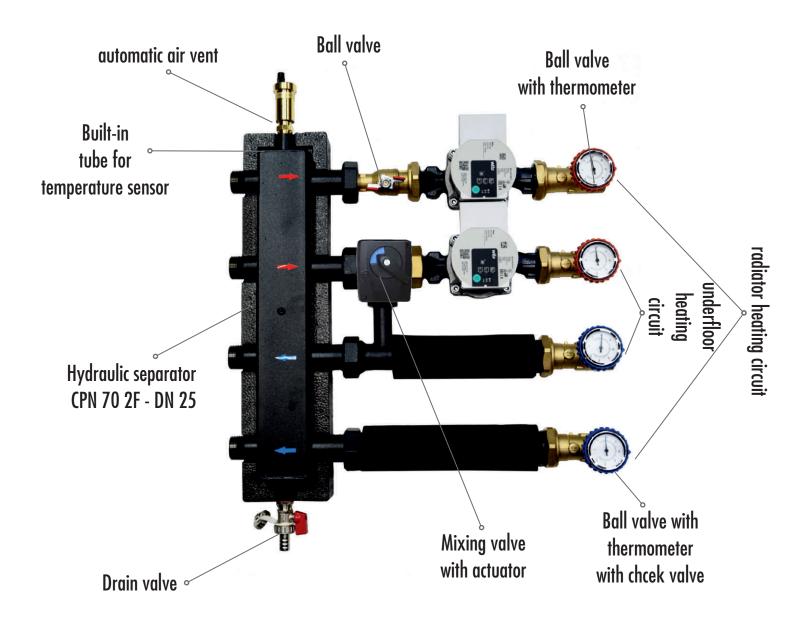

# **Set MIX P**

The MIX P set is a system with a hydraulic separator for operating two heating circuits in installations up to 40 kW. It comes in 3 ready variants applicable in various types of heating (see table). Each set is equipped with a hydraulic separator, pump groups with non-insulated ball valves, automatic air vent, drain valve and a built-in pipe for mounting the temperature sensor. Separator can be connected to two heat sources.

#### The system contains:

- 1. Hydraulic separator CPN 70 2F DN 25 with equipment,
- 2. Group SA 125 DN 25 with pump (see table),
- 3. Group SMT 125 DN 25 with pump (see table),
- 4. Check valve,
- 5. Actuator MP 10 230 / 140 with adapter A 101.