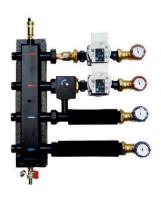

#### System MIX P1 System of 2 heating circuits including one with a mixing valve and a rotary electric actuator

| Туре                                                                                            | Catalog number |
|-------------------------------------------------------------------------------------------------|----------------|
| System MIX P1 with groups SA 125 and SMT 125 - DN25 without pumps                               | 605100         |
| System MIX P1 with groups SA 125 and SMT 125 - DN25 with pumps Wilo Yonos Para 25/6             | 605103         |
| System MIX P1 with groups SA 125 and SMT 125 - DN25 with pumps Grundfos UPM3 Auto L 25 - 70 180 | 605104         |

#### The system contains:

- 1. Hydraulic separator CPN 70 2F DN 25 with equipment,
- 2. Group SA 125 DN 25 with pump (see table),
- 3. Group SMT 125 DN 25 with pump (see table),
- 4. Check valve,
- 5. Actuator MP 10 230 / 140 with adapter A 101.