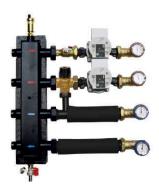

#### System MIX P2 System of 2 heating circuits including one with thermostatic mixing valve

| Туре                                                                                            | Catalog number |
|-------------------------------------------------------------------------------------------------|----------------|
| System MIX P2 with groups SA 125 and SMTC1 125 - DN25 without pumps                             | 605200         |
| System MIX P2 with groups SA 125 and SMTC1 125 - DN25 with pumps Wilo Yonos Para 25/6           | 605203         |
| System MIX P2 with groups SA 125 i SMTC1 125 - DN25 with pumps Grundfos UPM3 Auto L 25 - 70 180 | 605204         |

#### The system contains:

- 1. Hydraulic separator CPN 70 2F DN 25 with equipment,
- 2. Group SA 125 DN 25 with pump (see table),
- 3. Group SMTC1 125 DN 25 with pump (see table),
- 4. Check valve,

System MIX P4 System of 2 direct heating circuits without a mixing valves