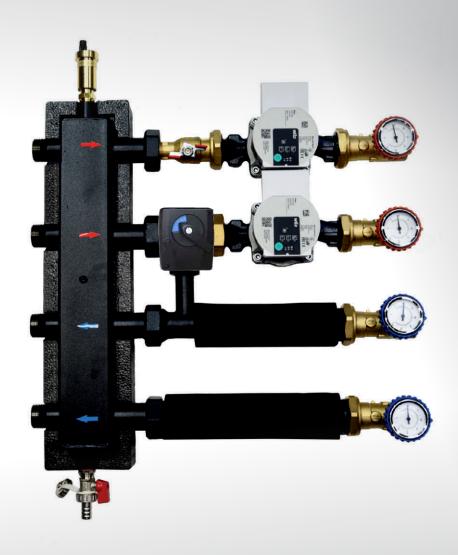

# **Set MIX P**

The MIX P set is a system with a hydraulic separator for operating two heating circuits in installations up to 40 kW. It comes in 3 ready variants applicable in various types of heating (see table). Each set is equipped with a hydraulic separator, pump groups with non-insulated ball valves, automatic air vent, drain valve and a built-in pipe for mounting the temperature sensor. Separator can be connected to two heat sources.

#### The system contains:

- 1. Hydraulic separator CPN 70 2F DN 25 with equipment,
- 2. Group SA 125 DN 25 with pump (see table),
- 3. Group SMT 125 DN 25 with pump (see table),
- 4. Check valve,
- 5. Actuator MP 10 230 / 140 with adapter A 101.