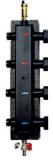

| Туре                                                                               | Catalog number |
|------------------------------------------------------------------------------------|----------------|
| System MIX P4 with 2 groups SA 125 - DN25 without pumps                            | 605400         |
| System MIX P4 with 2 groups SA 125 - DN25 with pumps Wilo Yonos Para 25/6          | 605403         |
| System MIX P4 with 2 grupami SA 125 - DN25 with pumps Grundfos UPM3 Auto L 25 - 70 | 605404         |

#### The system contains:

- 1. Hydraulic separator CPN 70 2F DN 25 with equipment,
- 2. Two group SA 125 DN 25 with pump (see table).

| Туре                                                                        | Catalog number |
|-----------------------------------------------------------------------------|----------------|
| Hydraulic separator CPN 70 2F - DN 25 with insulation, with extra equipment | 606001         |