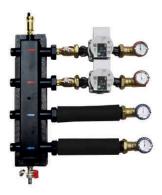

#### The system contains:

- 1. Hydraulic separator CPN 70 2F DN 25 with equipment,
- 2. Group SA 125 DN 25 with pump (see table),
- 3. Group SMTC1 125 DN 25 with pump (see table),
- 4. Check valve,

System MIX P4 System of 2 direct heating circuits without a mixing valves

| Туре                                                                               | Catalog number |
|------------------------------------------------------------------------------------|----------------|
| System MIX P4 with 2 groups SA 125 - DN25 without pumps                            | 605400         |
| System MIX P4 with 2 groups SA 125 - DN25 with pumps Wilo Yonos Para 25/6          | 605403         |
| System MIX P4 with 2 grupami SA 125 - DN25 with pumps Grundfos UPM3 Auto L 25 - 70 | 605404         |

#### The system contains:

- 1. Hydraulic separator CPN 70 2F DN 25 with equipment,
- 2. Two group SA 125 DN 25 with pump (see table).

| Туре                                                                        | Catalog number |
|-----------------------------------------------------------------------------|----------------|
| Hydraulic separator CPN 70 2F - DN 25 with insulation, with extra equipment | 606001         |